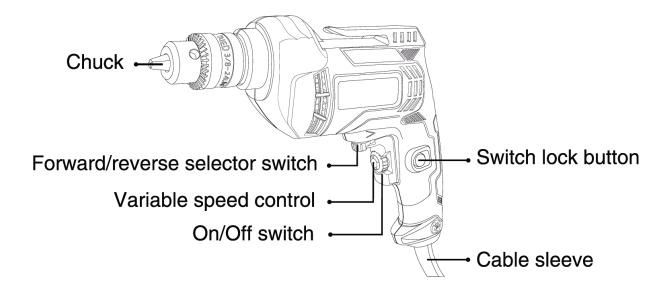

# **EL®MARK** The Brand of Electricity **PROFESSIONAL DRILL EL-D10**

ELMARK

#### **GENERAL INFORMATION »**

- :. Rated voltage: 220-240V/ 50-60Hz
- ... Rated power input: 500W
- : No-load speed: 3300 r/min
- :. Chuck size: 10mm
- : Max. drilling in steel: 10mm
- : Max. drilling in wood: 20mm

#### **FEATURES** »

- : 10mm metal chuck: to tighten and hold bits steady
- :. Forward and reverse: ability for easy adjustment according to tasks
- : Stable and ergonomic design for optimal working comfort
- :. Double insulation design for more security



# **COMPONENTS LIST »**



# **PRODUCT DETAILS »**

| Model  | Power | No-load speed | Chuck size | Cable length | Catalogue |
|--------|-------|---------------|------------|--------------|-----------|
|        | (W)   | (r/min)       | (mm)       | (m)          | number    |
| EL-D10 | 500   | 3 300         | 10         | 2            | 59510     |



### **ADDITIONAL INFORMATION »**

| Catalogue<br>number | Barcode       | Packing<br>(pcs) /<br>carton |
|---------------------|---------------|------------------------------|
| 59510               | 3800131229571 | 1                            |