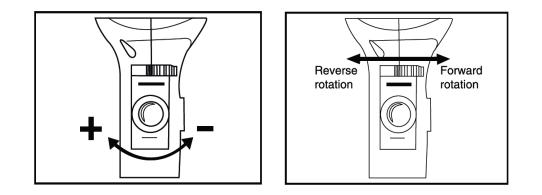

#### **FEATURES** »

- : 10mm metal chuck: to tighten and hold bits steady
- :. Forward and reverse: ability for easy adjustment according to tasks
- : Stable and ergonomic design for optimal working comfort
- :. Double insulation design for more security